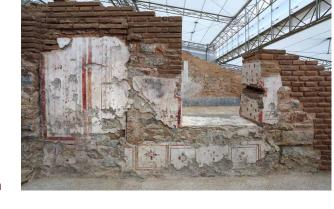

FORD ΟΤΟ SAN

treating fungal infection

preparing desulphatant compress

view from the visitor trail at the conservation team

Western Wall before conservation

after conservation

refinishing cleaning with ultrasonic device

removal old in-filling in the niche of the Eastern wall

conservation team 2016

after conservation

Niche in the Eastern wall after conservation

sponsored by