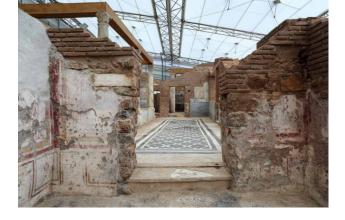

#### Private Luxury Homes in Ephesos...

oved by visitors and appreciated by scientists Terrace House 2 in Ephesos is a unique testimony for living culture in the past. The building covers an area of 4000 square metres overful with precious mosaic pavements, marble veneer and wall paintings. A modern shelter covers the outstanding heritage of the Roman Imperial era and allows an impressive sightseeing-tour, where one cannot stop being astonished. The 2000 years old, lavishly decorated frescoes and mosaics belong to the best preserved examples of their kind and offer a touching glimpse into the private life of our ancestors.

overview