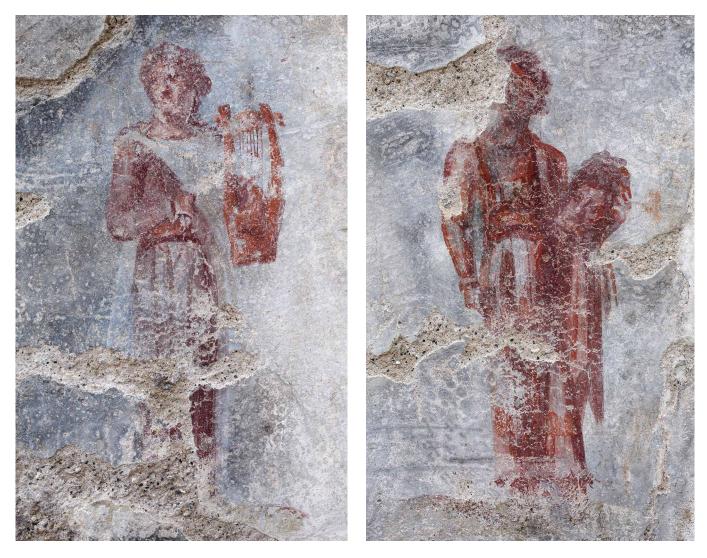

#### after conservation

muse Terpsichore after conservation

muse Melpomene after conservation

muse Thallia after conservation

niche in the Eastern wall after conservation

Eastern wall after conservation

sponsored by