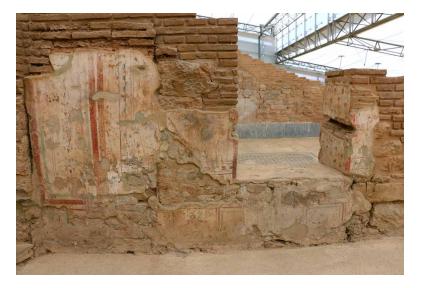

removal old in-filling in the niche of the Eastern wall

conservation team 2016

after conservation

Niche in the Eastern wall after conservation

sponsored by

#### after conservation

muse Terpsichore after conservation

muse Melpomene after conservation

muse Thallia after conservation

niche in the Eastern wall after conservation

Eastern wall after conservation

sponsored by