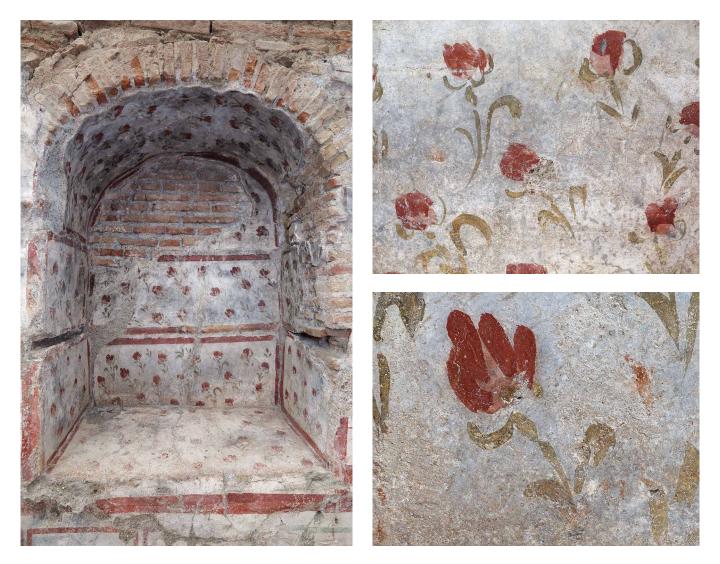

removal old in-filling in the niche of the Eastern wall

conservation team 2016

after conservation

Niche in the Eastern wall after conservation

sponsored by

#### after conservation

muse Terpsichore after conservation

muse Melpomene after conservation

muse Thallia after conservation

niche in the Eastern wall after conservation

Eastern wall after conservation

sponsored by