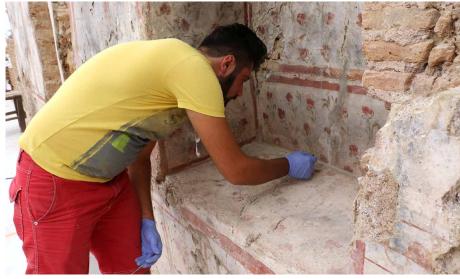

Your contribution helps to save this exceptional World Heritage for future generations.

before conservation

sponsored by

sponsored by

after conservation

preliminary dusting

conservation work in progress

fixing plaster decohesion with Nanolime

grout injections for filling cracks to improve stability

sponsored by