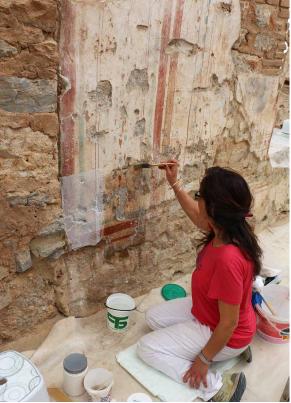

#### FORD ΟΤΟ SAN

the muse Melpomene during the cleaning process

sponsored by

FORD ΟΤΟ SAN

the muse Thallia before cleaning

after the first step of cleaning

removing old in-fillings

sponsored by

FORD ΟΤΟ SAN

treating fungal infection

preparing desulphatant compress

view from the visitor trail at the conservation team

Western Wall before conservation

after conservation

refinishing cleaning with ultrasonic device