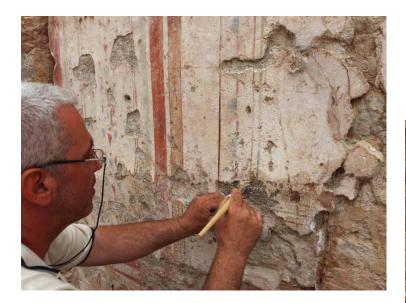

Your contribution helps to save this exceptional World Heritage for future generations.

before conservation

sponsored by

sponsored by

after conservation

preliminary dusting

conservation work in progress

fixing plaster decohesion with Nanolime

FORD ΟΤΟ SAN

treating fungal infection

preparing desulphatant compress

view from the visitor trail at the conservation team

Western Wall before conservation

after conservation

refinishing cleaning with ultrasonic device