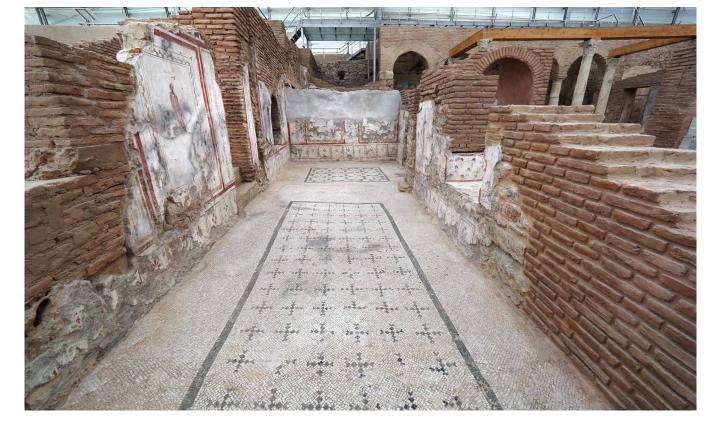

#### Private Luxury Homes in Ephesos...

oved by visitors and appreciated by scientists Terrace House 2 in Ephesos is a unique testimony for living culture in the past. The building covers an area of 4000 square metres overful with precious mosaic pavements, marble veneer and wall paintings. A modern shelter covers the outstanding heritage of the Roman Imperial era and allows an impressive sightseeing-tour, where one cannot stop being astonished. The 2000 years old, lavishly decorated frescoes and mosaics belong to the best preserved examples of their kind and offer a touching glimpse into the private life of our ancestors.

overview