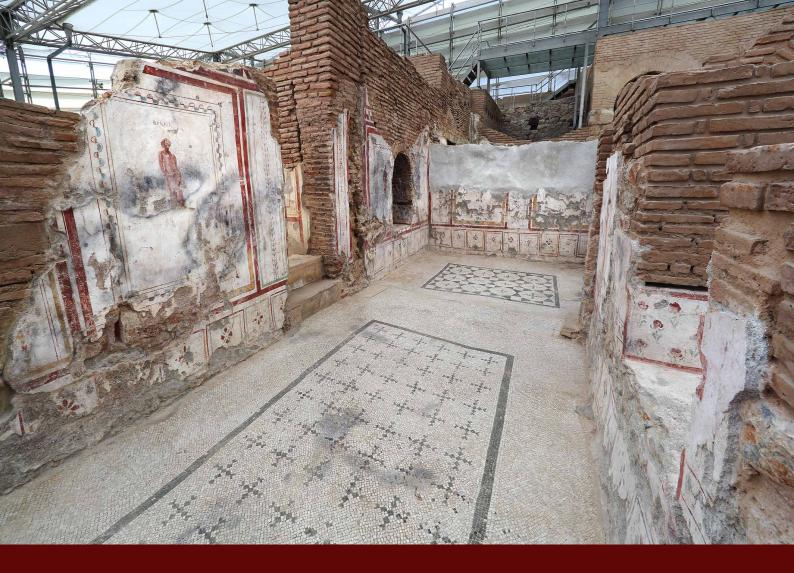

#### Private Luxury Homes in Ephesos...

oved by visitors and appreciated by scientists Terrace House 2 in Ephesos is a unique testimony for living culture in the past. The building covers an area of 4000 square metres overful with precious mosaic pavements, marble veneer and wall paintings. A modern shelter covers the outstanding heritage of the Roman Imperial era and allows an impressive sightseeing-tour, where one cannot stop being astonished. The 2000 years old, lavishly decorated frescoes and mosaics belong to the best preserved examples of their kind and offer a touching glimpse into the private life of our ancestors.

#### ... in need of conservation

A lthough the paintings and mosaics are not exposed to sunlight, their deterioration continues due to fluctuation of temperature and humidity, dust, pollution and biogenic infestation. Cracks and gaps are the result of numerous earthquakes and slope pressure. For a sustainable preservation a long term conservation strategy and maintenance is urgently needed.

overview