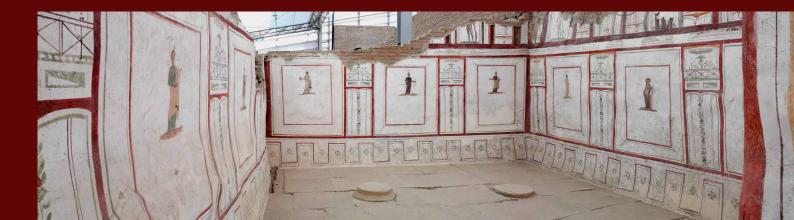

#### after conservation

muse Terpsichore after conservation

muse Melpomene after conservation

muse Thallia after conservation

niche in the Eastern wall after conservation

Eastern wall after conservation

sponsored by