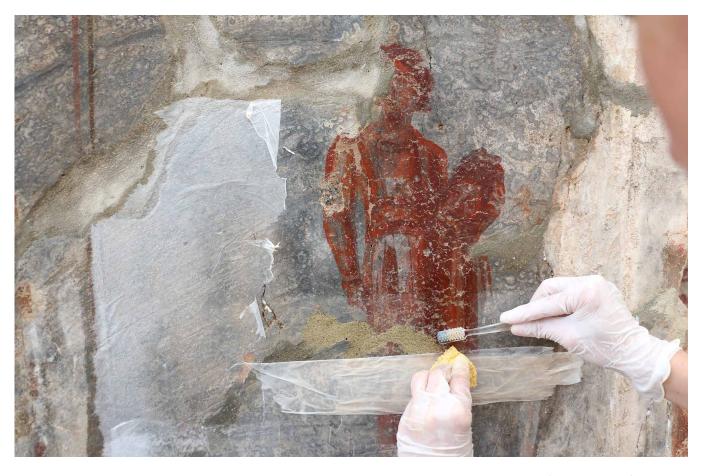

removal old in-filling in the niche of the Eastern wall

conservation team 2016

after conservation

Niche in the Eastern wall after conservation

sponsored by