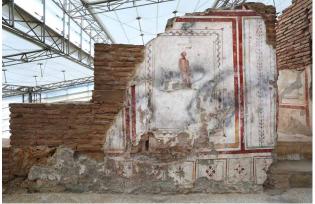

#### FORD ΟΤΟ SAN

the muse Melpomene during the cleaning process

sponsored by

FORD ΟΤΟ SAN

the muse Thallia before cleaning

after the first step of cleaning

removing old in-fillings

sponsored by

#### after conservation

muse Terpsichore after conservation

muse Melpomene after conservation

muse Thallia after conservation

niche in the Eastern wall after conservation

Eastern wall after conservation

sponsored by