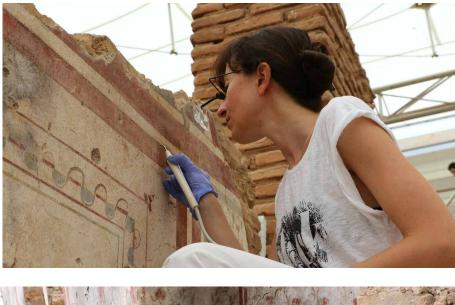

Your contribution helps to save this exceptional World Heritage for future generations.

before conservation

sponsored by

sponsored by

after conservation

preliminary dusting

conservation work in progress

fixing plaster decohesion with Nanolime

FORD ΟΤΟ SAN

treating fungal infection

preparing desulphatant compress

view from the visitor trail at the conservation team

Western Wall before conservation

after conservation

refinishing cleaning with ultrasonic device