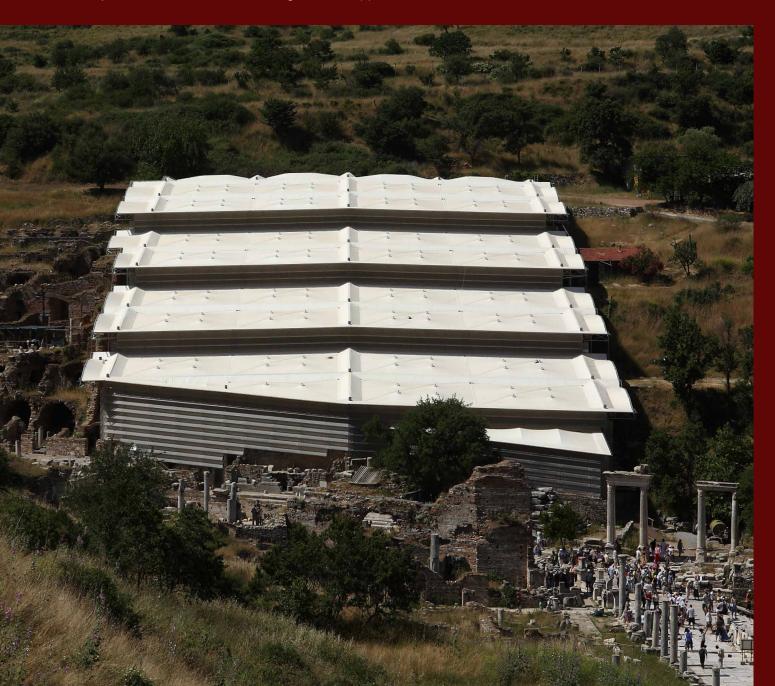

#### Private Luxury Homes in Ephesos...

oved by visitors and appreciated by scientists Terrace House 2 in Ephesos is a unique testimony for living culture in the past. The building covers an area of 4000 square metres overful with precious mosaic pavements, marble veneer and wall paintings. A modern shelter covers the outstanding heritage of the Roman Imperial era and allows an impressive sightseeing-tour, where one cannot stop being astonished. The 2000 years old, lavishly decorated frescoes and mosaics belong to the best preserved examples of their kind and offer a touching glimpse into the private life of our ancestors.