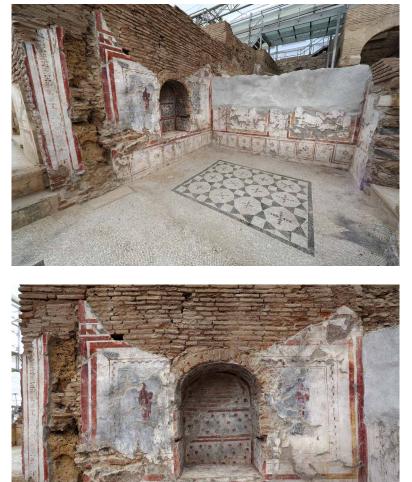

#### Private Luxury Homes in Ephesos...

oved by visitors and appreciated by scientists Terrace House 2 in Ephesos is a unique testimony for living culture in the past. The building covers an area of 4000 square metres overful with precious mosaic pavements, marble veneer and wall paintings. A modern shelter covers the outstanding heritage of the Roman Imperial era and allows an impressive sightseeing-tour, where one cannot stop being astonished. The 2000 years old, lavishly decorated frescoes and mosaics belong to the best preserved examples of their kind and offer a touching glimpse into the private life of our ancestors.

#### ... in need of conservation

A lthough the paintings and mosaics are not exposed to sunlight, their deterioration continues due to fluctuation of temperature and humidity, dust, pollution and biogenic infestation. Cracks and gaps are the result of numerous earthquakes and slope pressure. For a sustainable preservation a long term conservation strategy and maintenance is urgently needed.

overview