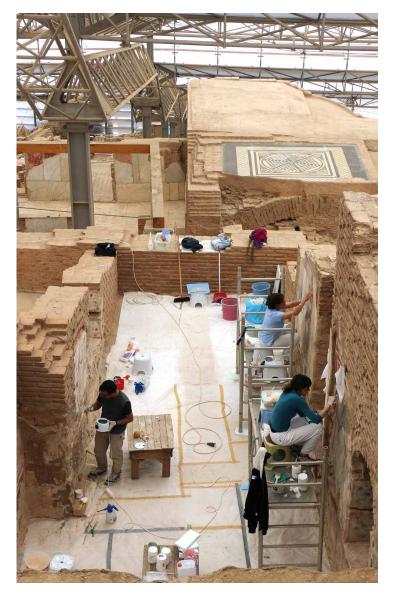

#### ... in need of conservation

A lthough the paintings and mosaics are not exposed to sunlight, their deterioration continues due to fluctuation of temperature and humidity, dust, pollution and biogenic infestation. Cracks and gaps are the result of numerous earthquakes and slope pressure. For a sustainable preservation a long term conservation strategy and maintenance is urgently needed.

Your contribution helps to save this exceptional World Heritage for future generations.

before conservation

sponsored by

sponsored by

after conservation

preliminary dusting

conservation work in progress

fixing plaster decohesion with Nanolime