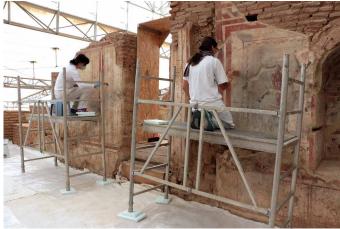

Your contribution helps to save this exceptional World Heritage for future generations.

before conservation

sponsored by

sponsored by

after conservation

preliminary dusting

conservation work in progress

fixing plaster decohesion with Nanolime

FORD ΟΤΟ SAN

treating fungal infection

preparing desulphatant compress

view from the visitor trail at the conservation team

Western Wall before conservation

after conservation

refinishing cleaning with ultrasonic device