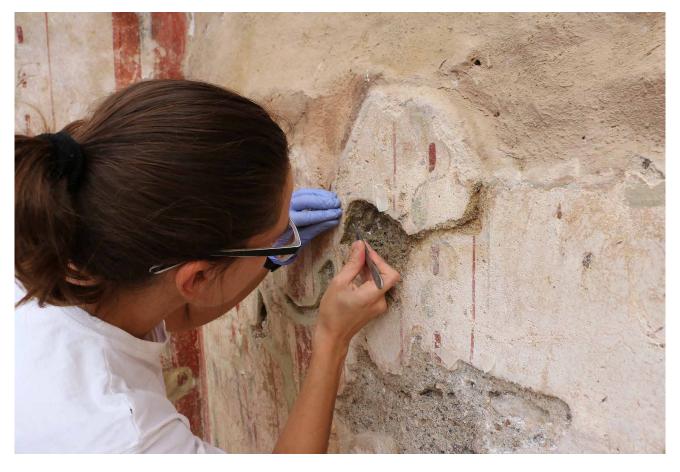

deterioration continues due to fluctuation of temperature and humidity, dust, pollution and biogenic infestation. Cracks and gaps are the result of numerous earthquakes and slope pressure. For a sustainable preservation a long term conservation strategy and maintenance is urgently needed.

Your contribution helps to save this exceptional World Heritage for future generations.





before conservation

sponsored by





sponsored by

after conservation







preliminary dusting

conservation work in progress



fixing plaster decohesion with Nanolime



grout injections for filling cracks to improve stability

sponsored by

#### FORD ΟΤΟ SAN



the muse Melpomene during the cleaning process

sponsored by

FORD ΟΤΟ SAN



the muse Thallia before cleaning

after the first step of cleaning



removing old in-fillings

sponsored by

FORD ΟΤΟ SAN



treating fungal infection



preparing desulphatant compress



view from the visitor trail at the conservation team



Western Wall before conservation



after conservation



refinishing cleaning with ultrasonic device



removal old in-filling in the niche of the Eastern wall



conservation team 2016



after conservation

Niche in the Eastern wall after conservation



sponsored by

#### after conservation









muse Terpsichore after conservation

muse Melpomene after conservation



muse Thallia after conservation



niche in the Eastern wall after conservation



Eastern wall after conservation

sponsored by





overview



# sponsored by

#### Key facts

**Conservation Team** conservators from Italy and Turkey

**Costs