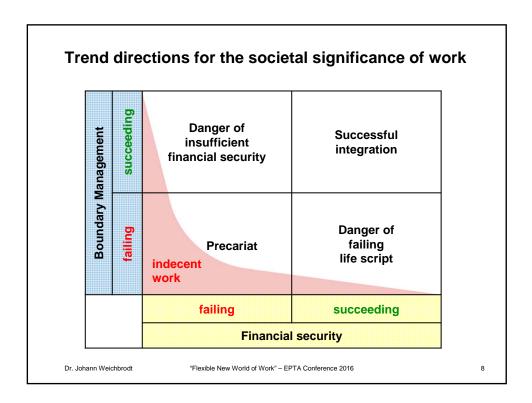

|                                                                                                                                                                                                                                                                                   | Stärke und Richtung der Auswirkung in 10 bis 15 Jahren in der Arbeitswelt von |                                                              |                                                                       |                                        |                                                                         |
|-----------------------------------------------------------------------------------------------------------------------------------------------------------------------------