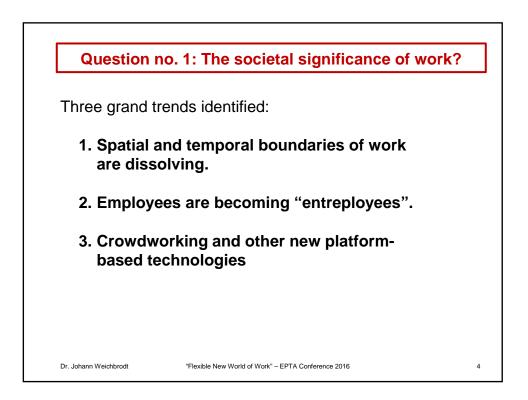

|                                                                                                                                                                                                                                                                                   | Stärke und Richtung der Auswirkung in 10 bis 15 Jahren in der Arbeitswelt von |                                                              |                                                                       |                                        |                                                                         |
|---------------------------------------------------------------------------------------------------------------------------------------------------------------------