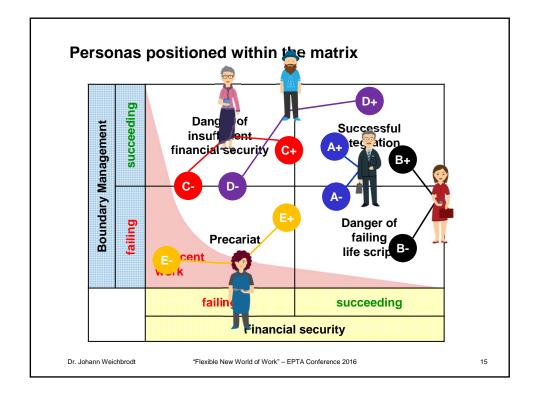

|                                                                                                                                                                                                                                                                                   | Stärke und Richtung der Auswirkung in 10 bis 15 Jahren in der Arbeitswelt von |                                                              |                                                                       |                                        |                                                                         |
|-------------------------------------------------------------------------------------------------------------------------------------------------------------------------------------------