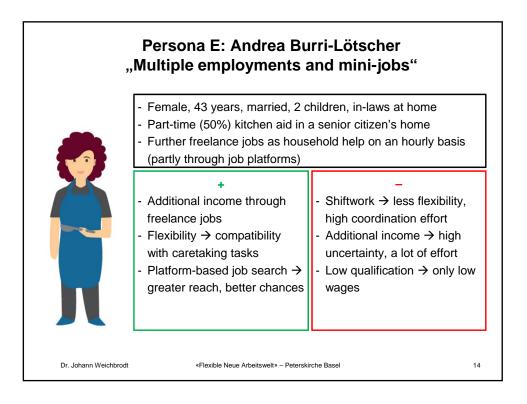

|                                                                                                                                                                                                                                                                                   | Stärke und Richtung der Auswirkung in 10 bis 15 Jahren in der Arbeitswelt von |                                                              |                                                                       |                                        |                                                                         |
|-----------------------------------------------------------------------------------------------------------------------------------------------------------------------------------------